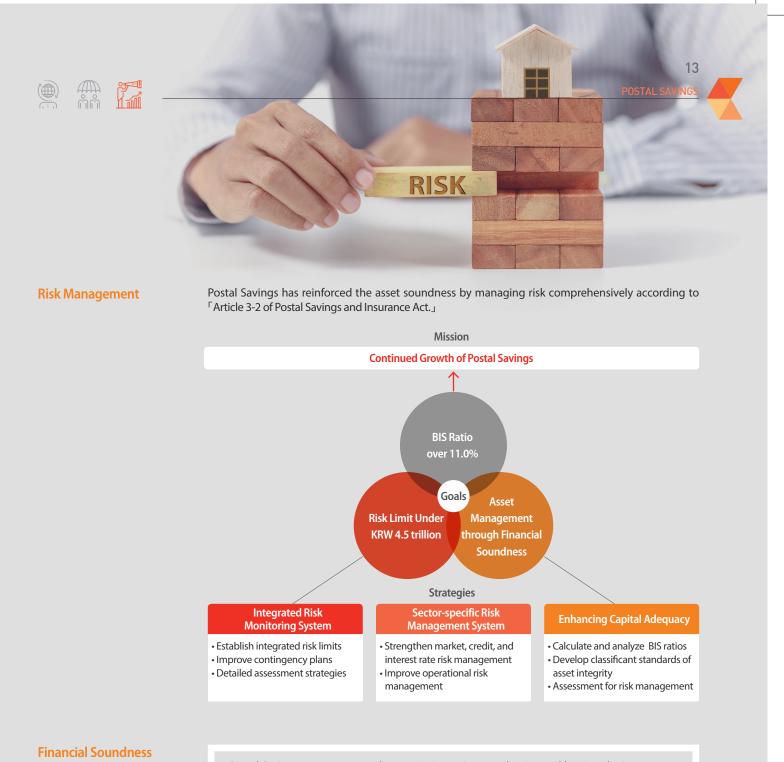

## **Asset Management & Risk Management**

Postal Savings Protects Your Assets Safely.

2018

2019

Postal Savings manages assets by monitoring gains on valuation and limiting the investment cap so as to meet the reinforced regulation standards.