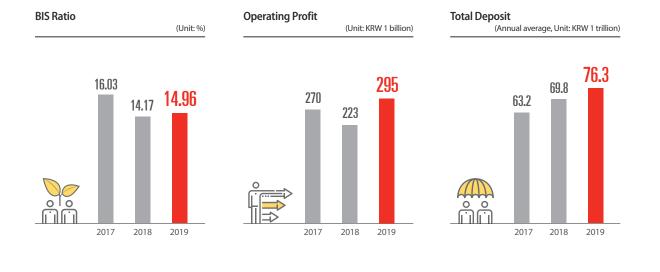

## **Asset Management & Risk Management**

Postal Savings Protects Your Assets Safely.

2018

2019

Postal Savings manages assets by monitoring gains on valuation and limiting the investment cap so as to meet the reinforced regulation standards.