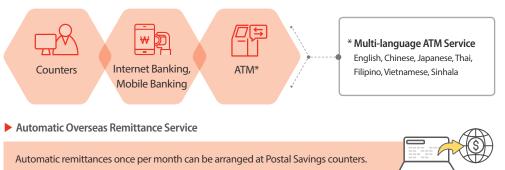

## **Overseas Remittance & Foreign Exchange**

Postal Savings Offers Various Globalized FX Services.

#### **Overseas Remittance**

#### Postal Savings provides overseas remittance services in various channel.

|           |                                                                                                                                                                                          | (As of July 2020)                                                                                                     |
|-----------|------------------------------------------------------------------------------------------------------------------------------------------------------------------------------------------|-----------------------------------------------------------------------------------------------------------------------|
| SWIFT     | <ul> <li>Telegraphic transfer(T/T) by wiring and exchanging massages<br/>between banks</li> <li>Approx. 214 countries (excluding countries with a restriction on remittation)</li> </ul> | <ul> <li>in 3 business days</li> <li>USD 50,000 annually limit ance)</li> </ul>                                       |
| Eurogiro  | <ul> <li>Overseas remittance service through EDI platform of Eurogiro</li> <li>6 countries (Japan, Thailand, Philippines, Vietnam, Sri Lanka,<br/>Mongolia)</li> </ul>                   | <ul> <li>in 3 business days</li> <li>USD 5,000 per incident</li> </ul>                                                |
| MoneyGram | <ul> <li>Withdrawal within 10 minutes after transfer</li> <li>Approx. 200 countries</li> </ul>                                                                                           | <ul> <li>in 10 minutes after transfer</li> <li>USD 8,000 per remittance</li> <li>USD 50,000 annually limit</li> </ul> |

#### How to Use Postal Overseas Remittance