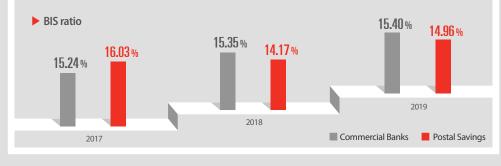

## **Asset Management & Risk Management**

Postal Savings Protects Your Assets Safely.

2018

2019

Postal Savings manages assets by monitoring gains on valuation and limiting the investment cap so as to meet the reinforced regulation standards.