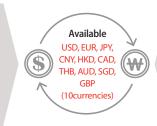

On-line Reservation Service (limit: KRW 1 million per transaction)

| Where to Apply                        | Receipt                                                                                                         | Currencies                                                                                                             |
|---------------------------------------|-----------------------------------------------------------------------------------------------------------------|------------------------------------------------------------------------------------------------------------------------|
| Post offices, Internet/mobile banking | At Post offices(15 branches) and KEB<br>Hana Bank(50 branches)<br>* ID card and identification numbers required | USD, EUR, JPY, CNY, HKD, CAD, THB,<br>AUD, SGD, GBP(10currencies)<br>*Available currencies vary depending on<br>branch |