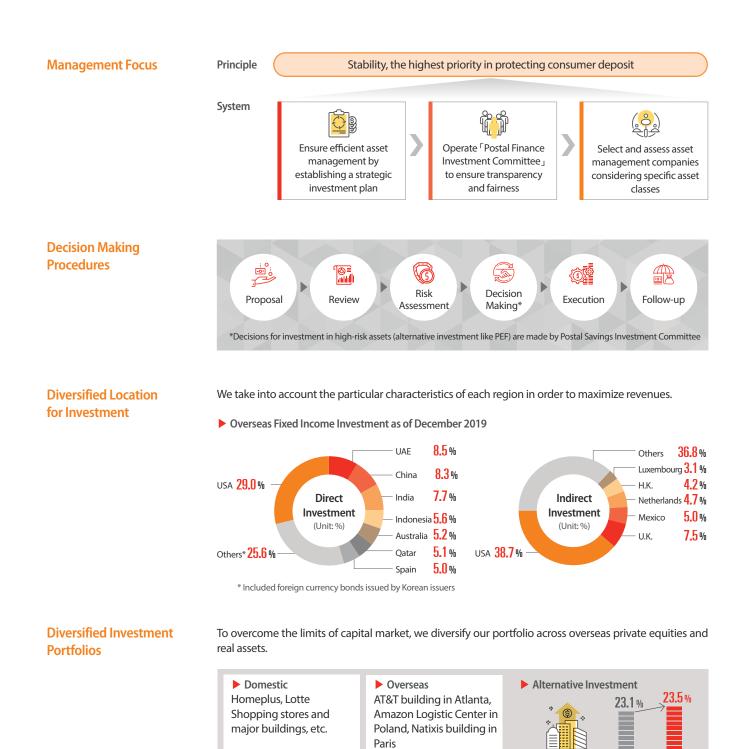

## **Asset Management & Risk Management**

Postal Savings Protects Your Assets Safely.

2018

2019

Postal Savings manages assets by monitoring gains on valuation and limiting the investment cap so as to meet the reinforced regulation standards.